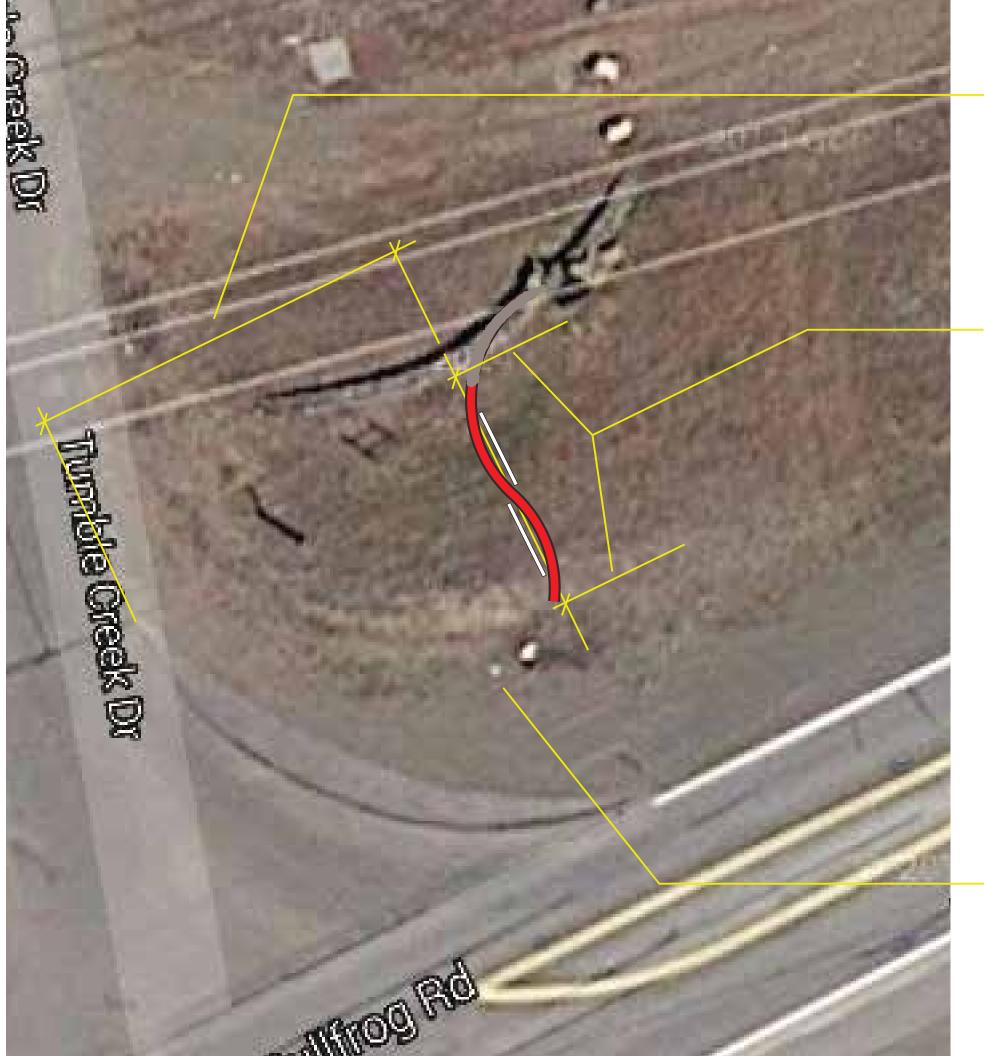

Written dimensions shall have precedence over scaled dimensions

-WHAT IS THE DIMENSION FROM EDGE OF ASSFAULT ON TUMBLE CREEK ROAD TO CENTER OF OUTER MOST SECTION OF STONE WALL.

WHAT IS THE DIMENSION FROM THE OUTER MOST SECTION OF THE EXISTING STONE WALL OUT TOWARDS BULLFRONG ROAD UNTIL THE GRADE STARTS TO SLOPES DOWN INTO THE SWALE?

Written dimensions shall have precedence over scaled dimensions

CULVERT